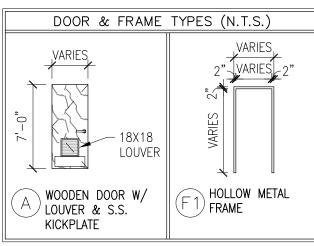

#### 3.01 Work to be Completed

The project shown on APPENDIX H – Architectural Plans. The intent of the project is to renovate existing Restroom B-5 and B-6 to make Restroom B-6 ADA and AAB compliant.