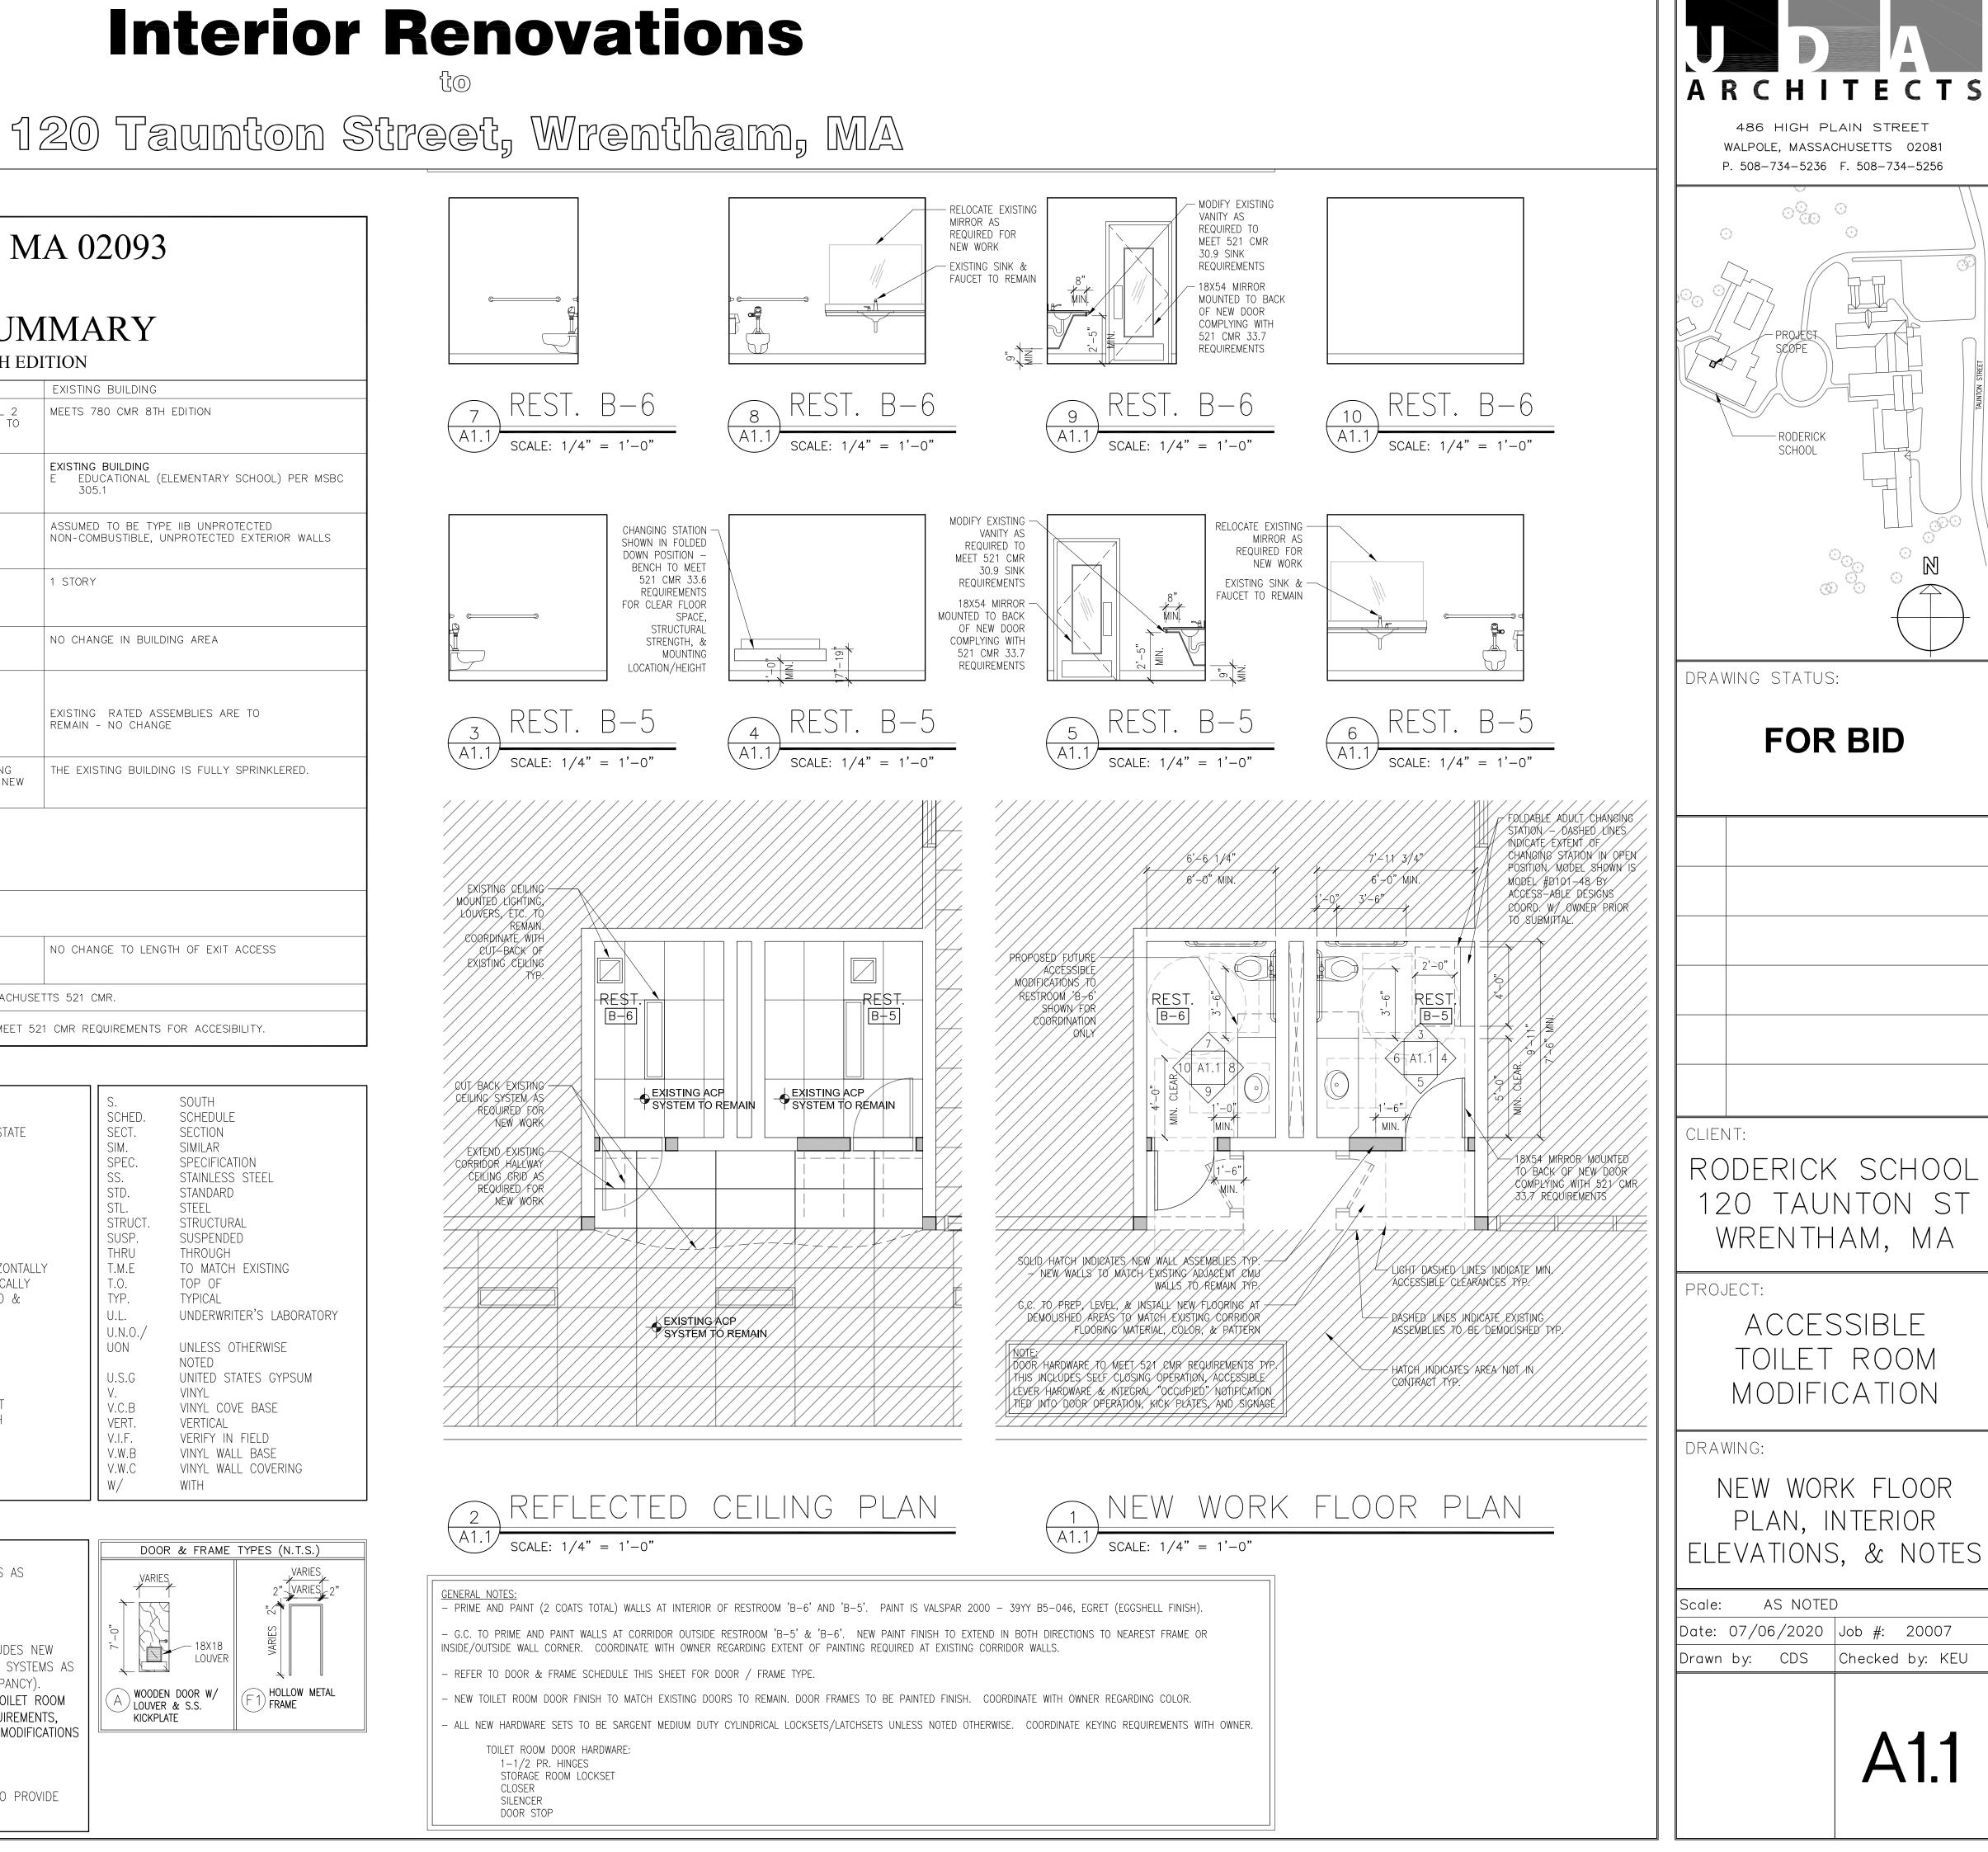

#### 3.01 Work to be Completed

The project shown on APPENDIX H – Architectural Plans. The intent of the project is to renovate existing Restroom B-5 and B-6 to make Restroom B-6 ADA and AAB compliant.