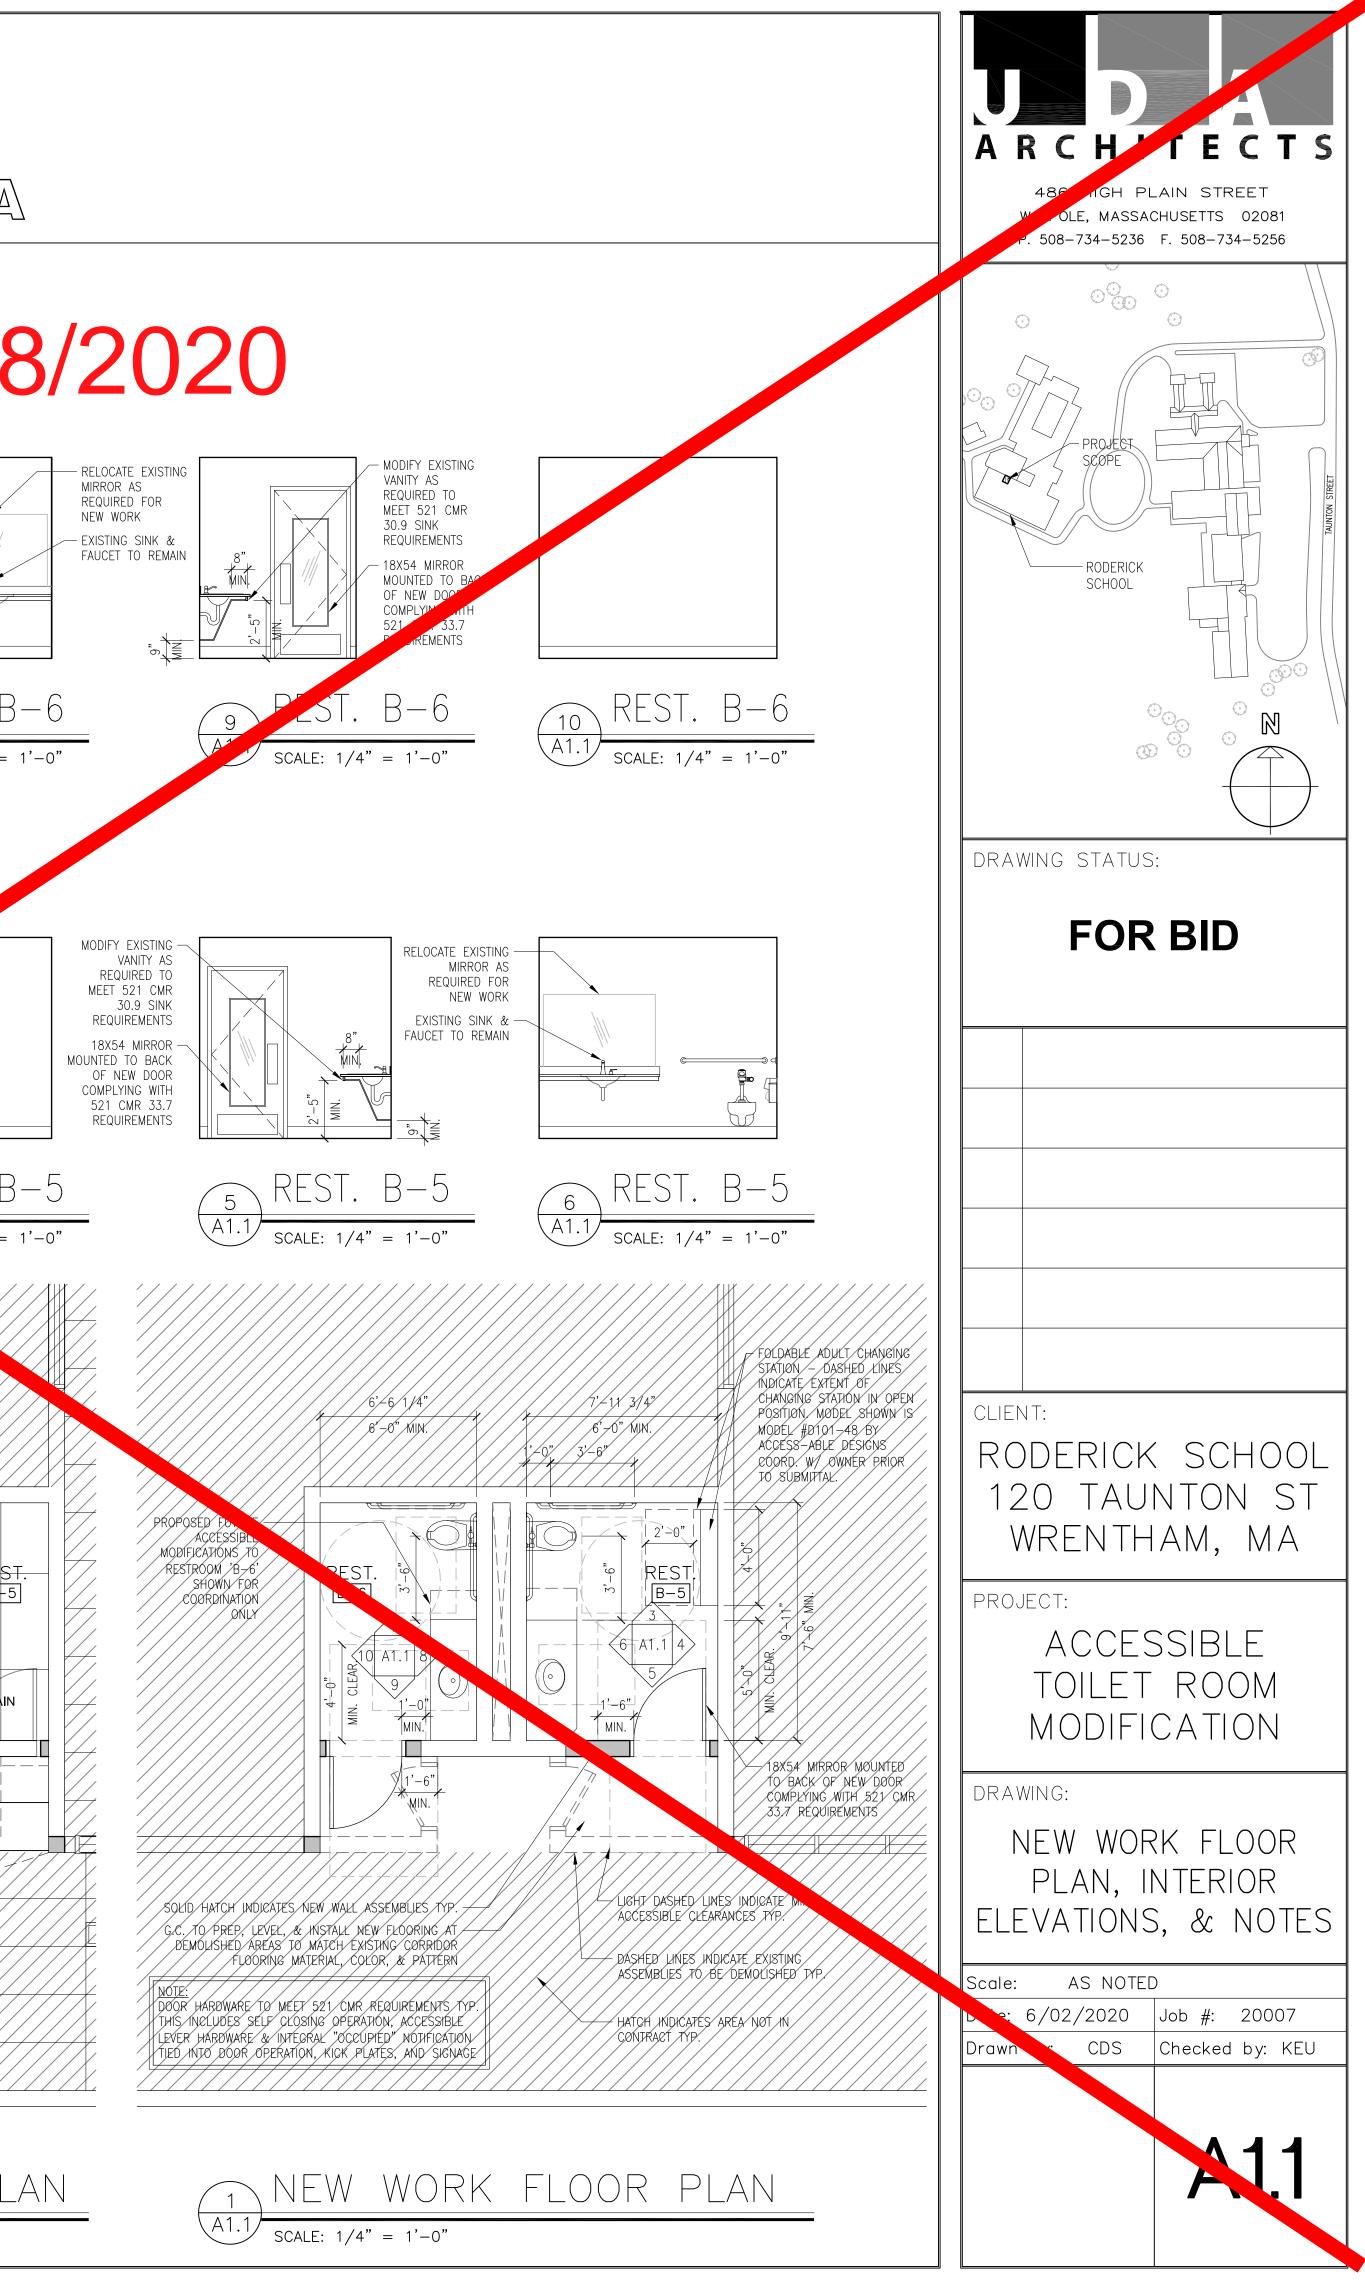

#### 1.03 Scope of Work

The Wrentham Public Schools, the Awarding Authority, invites sealed bids for the project: **Roderick School Restroom Renovation – BID 2020-007.** 

Nature and scope of work: **Provide all labor, materials and equipment to renovate the** restroom at the Roderick School per the scope shown in APPENDIX H – Architectural Plans.

#### 3.01 Work to be Completed

The project shown on APPENDIX H – Architectural Plans. The intent of the project is to renovate existing Restroom B-5 and B-6 to make Restroom B-6 ADA and AAB compliant.